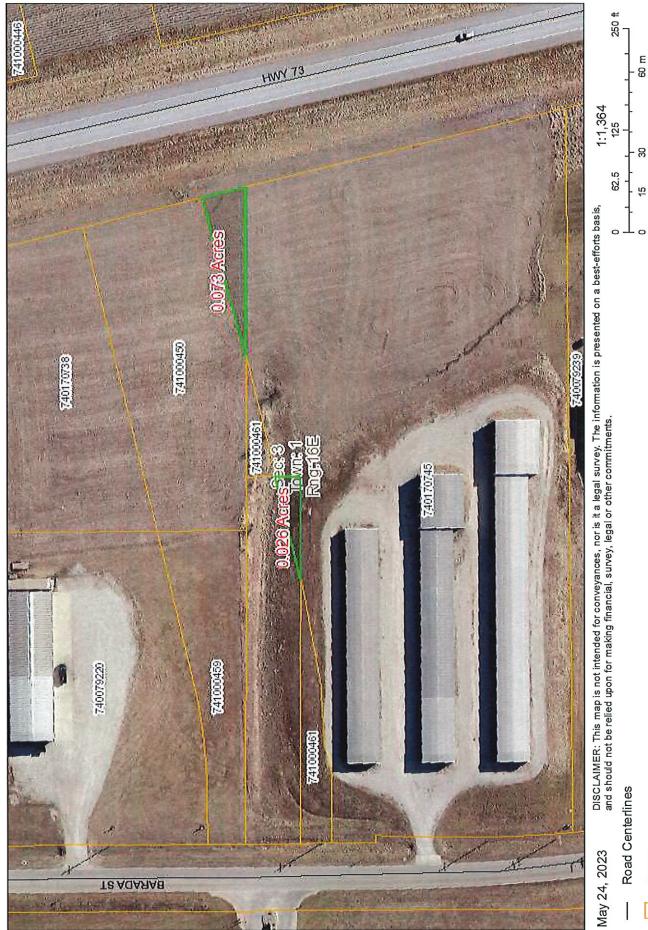

#### **REGULAR BUSINESS**

- Discussion Falls City EDGE Quarterly Report for the 2<sup>nd</sup> Quarter of 2024 | Lucas Froeschl, EDGE Director (Pg 26)
- 2. Discussion Consideration to sell two ROW parcels totaling one-tenth of an acre along 33<sup>rd</sup> Street and the north property line of Packrat Storage | Ron Jordening (Pg 28)
- 3. Discussion and Action Resolution authorizing the sale of real property and execution of sale documents for the property at 221 West 16<sup>th</sup> Street (Senior Citizens Center) for \$175,000.00 (Pg 32)
- 4. Discussion and Action Resolution authorizing city to assess unpaid vacant property registration fees totaling \$750.00 for the property at 2212 Hiland Avenue (Pg 42)
- 5. Discussion and Action Resolution authorizing city to assess unpaid vacant property registration fees totaling \$750.00 for the property at 2411 Harlan Street (Pg 45)