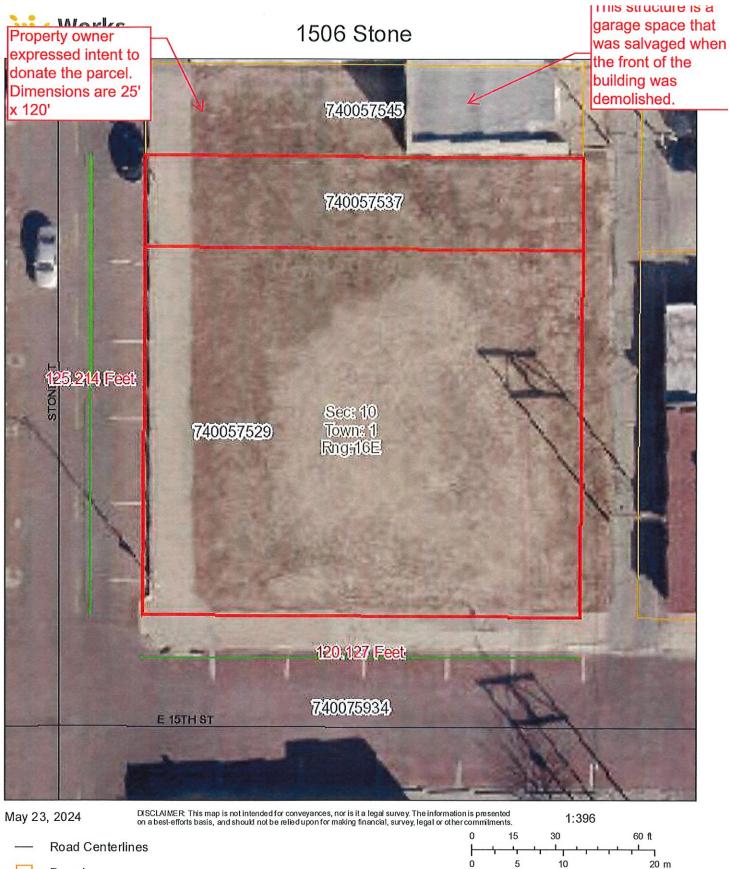

- Discussion and Action Resolution authorizing city to assess unpaid vacant property registration fees totaling \$750.00 for the property at 918 Fulton Street (Pg 48)
- 7. Discussion and Action Resolution committing the property at 1506 Stone Street to the development of an amphitheater park (Pg 51)
- 8. Discussion Amendments to city code regarding the discharging of fireworks | Don Ferguson (Pg 60)
- 9. Discussion and Action Amendments to city code regarding dangerous dogs | Stephen & Megan Randall (Pg 61)