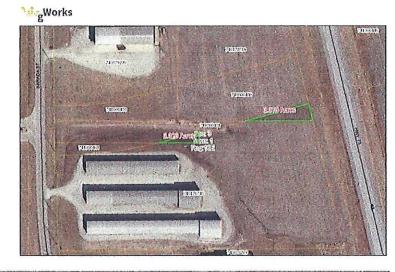

#### **REGULAR BUSINESS**

- Discussion Falls City EDGE Quarterly Report for the 2<sup>nd</sup> Quarter of 2024 | Lucas Froeschl, EDGE Director (Pg 26)
- 2. Discussion Consideration to sell two ROW parcels totaling one-tenth of an acre along 33<sup>rd</sup> Street and the north property line of Packrat Storage | Ron Jordening (Pg 28)
- 3. Discussion and Action Resolution authorizing the sale of real property and execution of sale documents for the property at 221 West 16<sup>th</sup> Street (Senior Citizens Center) for \$175,000.00 (Pg 32)
- 4. Discussion and Action Resolution authorizing city to assess unpaid vacant property registration fees totaling \$750.00 for the property at 2212 Hiland Avenue (Pg 42)
- 5. Discussion and Action Resolution authorizing city to assess unpaid vacant property registration fees totaling \$750.00 for the property at 2411 Harlan Street (Pg 45)