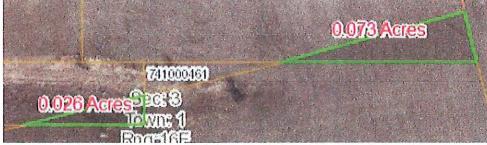

#### **REGULAR BUSINESS**

- Discussion Falls City EDGE Quarterly Report for the 2<sup>nd</sup> Quarter of 2024 | Lucas Froeschl, EDGE Director (Pg 26)
- 2. Discussion Consideration to sell two ROW parcels totaling one-tenth of an acre along 33<sup>rd</sup> Street and the north property line of Packrat Storage | Ron Jordening (Pg 28)
- 3. Discussion and Action Resolution authorizing the sale of real property and execution of sale documents for the property at 221 West 16<sup>th</sup> Street (Senior Citizens Center) for \$175,000.00 (Pg 32)
- 4. Discussion and Action Resolution authorizing city to assess unpaid vacant property registration fees totaling \$750.00 for the property at 2212 Hiland Avenue (Pg 42)
- 5. Discussion and Action Resolution authorizing city to assess unpaid vacant property registration fees totaling \$750.00 for the property at 2411 Harlan Street (Pg 45)